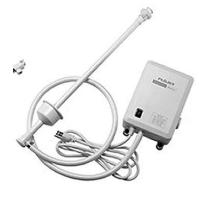

## Flojet® BW1000 bottled water dispensing system

- Designed to pump water from a 5-gallon water bottle. Delivers water under pressure to coffee and tea brewers.
- BUNN product number 29875.0000

| Voltage                                 | 115 VAC                                           |
|-----------------------------------------|---------------------------------------------------|
| Cord                                    | 6' (1.8m) cord w/ plug                            |
| Weight Ib (kgs)                         | 5.6 Net lbs (2.5 kgs), Shipping 8.5 lbs (3.9 kgs) |
| Dimensions HxWxD inch(mm)               | 3.0x5.5x7.5 (76x140x190)                          |
| 3.0x5.5x7.5 (76x140x190) Discharge Hose | 1/4" x 20' (6.1m)                                 |
| Max Pressure                            | 40 psi (2.8 bar)                                  |
| Flow Rate                               | 1.0 GPM (3.8 LPM) at open flow                    |
| Approvals                               | NSF and Standard 18                               |