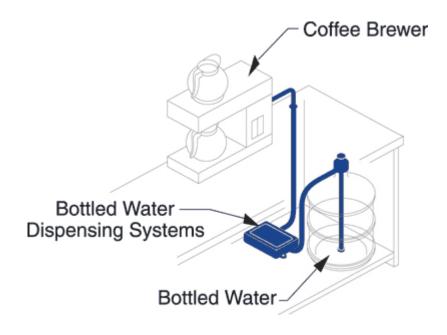

## Flojet® BW1000 bottled water dispensing system

- Designed to pump water from a 5-gallon water bottle. Delivers water under pressure to coffee and tea brewers.
- BUNN product number 29875.0000

| Voltage                                 | 115 VAC                                           |
|-----------------------------------------|---------------------------------------------------|
| Cord                                    | 6' (1.8m) cord w/ plug                            |
| Weight Ib (kgs)                         | 5.6 Net lbs (2.5 kgs), Shipping 8.5 lbs (3.9 kgs) |
| Dimensions HxWxD inch(mm)               | 3.0x5.5x7.5 (76x140x190)                          |
| 3.0x5.5x7.5 (76x140x190) Discharge Hose | 1/4" x 20' (6.1m)                                 |
| Max Pressure                            | 40 psi (2.8 bar)                                  |
| Flow Rate                               | 1.0 GPM (3.8 LPM) at open flow                    |
| Approvals                               | NSF and Standard 18                               |