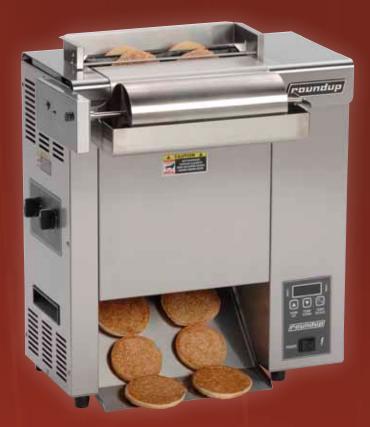

## by A.J. Antunes & Co.

Roundup offers a complete line of **Vertical Contact Toasters** to meet the needs of your growing business.
Each one of our reliable toasters features stainless steel construction, a dual-sided platen, space-saving vertical design, separate height adjustments for the heel and crown, and a temperature controller for precision toasting. Optional features include:

- 10 to 50 Second Pass-Through Time
- Mechanical Butter Wheel
- Tall or Wide-Mouth Bun Feeder
- Bun Chute
- Heated Base
- Heating Bun Landing Zone (Accessory)

with Heated Base

with Bun Chute

with Bun Chute and Wide-Mouth Bun Feeder