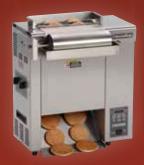

## by A.J. Antunes & Co.

Roundup offers a complete line of **Vertical Contact Toasters** to meet the needs of your growing business.
Each one of our reliable toasters features stainless steel construction, a dual-sided platen, space-saving vertical design, separate height adjustments for the heel and crown, and a temperature controller for precision toasting. Optional features include:

- 10 to 50 Second Pass-Through Time
- Mechanical Butter Wheel
- Tall or Wide-Mouth Bun Feeder
- Bun Chute
- Heated Base
- Heating Bun Landing Zone (Accessory)

with Heated Base

with Bun Chute

with Bun Chute and Wide-Mouth Bun Feeder

with Bun Chute, Wide-Mouth Bun Feeder, and Butter Wheel

with Bun Chute, Tall Bun Feeder, and Butter Wheel

P/N 1050030 06/11