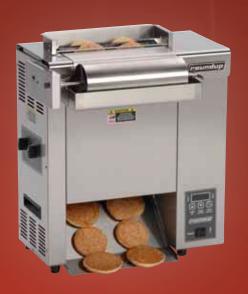

## by A.J. Antunes & Co.

Roundup offers a complete line of **Vertical Contact Toasters** to meet the needs of your growing business.
Each one of our reliable toasters features stainless steel construction, a dual-sided platen, space-saving vertical design, separate height adjustments for the heel and crown, and a temperature controller for precision toasting. Optional features include:

- 10 to 50 Second Pass-Through Time
- Mechanical Butter Wheel
- Tall or Wide-Mouth Bun Feeder
- Bun Chute
- Heated Base
- Heating Bun Landing Zone (Accessory)

with Heated Base

with Bun Chute

with Bun Chute and Wide-Mouth Bun Feeder