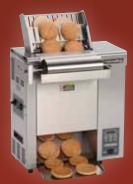

## by A.J. Antunes & Co.

Roundup offers a complete line of **Vertical Contact Toasters** to meet the needs of your growing business.
Each one of our reliable toasters features stainless steel construction, a dual-sided platen, space-saving vertical design, separate height adjustments for the heel and crown, and a temperature controller for precision toasting. Optional features include:

- 10 to 50 Second Pass-Through Time
- Mechanical Butter Wheel
- Tall or Wide-Mouth Bun Feeder
- Bun Chute
- Heated Base
- Heating Bun Landing Zone (Accessory)

with Heated Base

with Bun Chute

with Bun Chute and Wide-Mouth Bun Feeder

with Bun Chute, Wide-Mouth Bun Feeder, and Butter Wheel

with Bun Chute, Tall Bun Feeder, and Butter Wheel

P/N 1050030 06/11