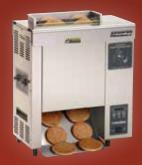

## by A.J. Antunes & Co.

Roundup offers a complete line of **Vertical Contact Toasters** to meet the needs of your growing business.
Each one of our reliable toasters features stainless steel construction, a dual-sided platen, space-saving vertical design, separate height adjustments for the heel and crown, and a temperature controller for precision toasting. Optional features include:

- 10 to 50 Second Pass-Through Time
- Mechanical Butter Wheel
- Tall or Wide-Mouth Bun Feeder
- Bun Chute
- Heated Base
- Heating Bun Landing Zone (Accessory)

with Heated Base

with Bun Chute

with Bun Chute and Wide-Mouth Bun Feeder